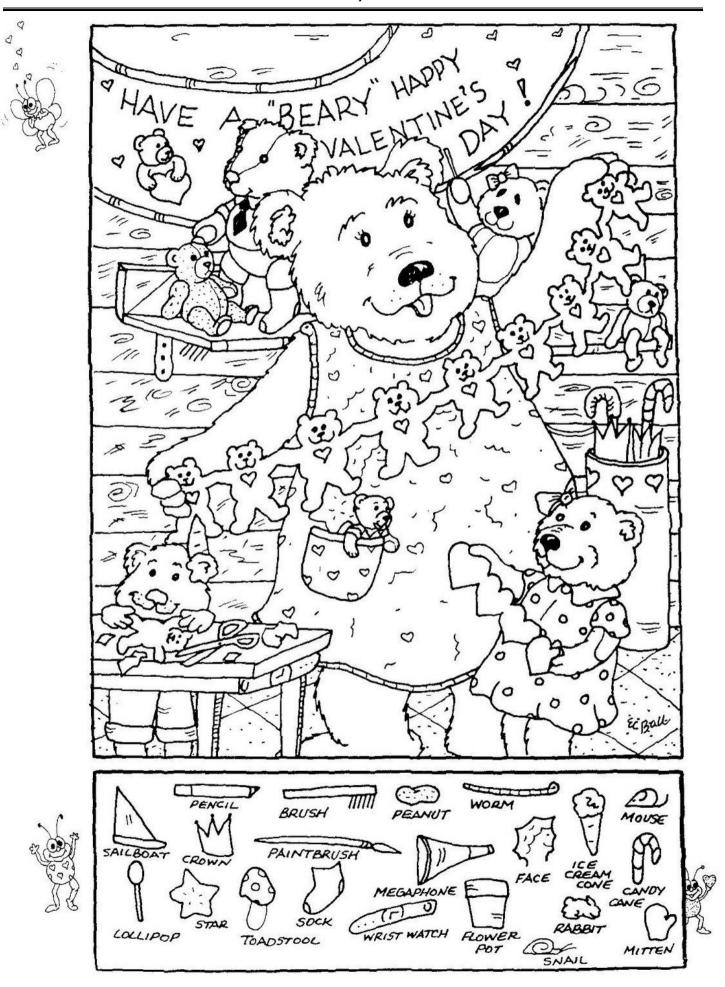

t did yourselves. When I got home, I realized that you had given us 2 extra bags and inside were many household items, a gift card, homemade cookies, a really nice bible, and more! It brought me to tears seeing all of the extra stuff that was given to us without even asking for it! It was so nice of you all and such a pleasant surprise. Thank you so much! God Bless all of you. I hope you all and your friends and family had a great Christmas and Happ New Year!

### Love, Tabitha, Tyler, Lucas and Eliza

After a record setting distribution weekend in December, the Christmas Chest is ready to receive donations again. We need everything from shoes, clothes, toys, throws, and even gift cards. Donations can be brought to the church anytime throughout the year. Thank you for your contributions.





- February 17th, celebrating the adoption of the first electric streetcar
- Birthstone alternative for February
- Shakespearean play with a famous balcony scene
- 7. Famous composer born on February 7, 1812
- Traditional flower associated with February
- Traditional February activity with red and pink cards
- Famous U.S. president born on February 22nd
- Traditional February bird associated with love and courtship
- 18. Cupid's weapon

- February celestial event known for its red hue
- 21. February 2nd tradition predicting early spring or more winter
- 23. Roman god associated with February
- 24. February 24th, recognizing the importance of educators
- 27. Birthstone of February
- 28. Annual awards ceremony honoring outstanding film achievements
- Zodiac sign for most of February

- Fe